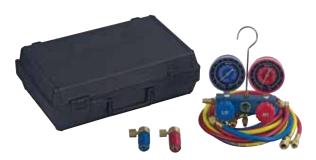

## 48510 R134a Manifold Hose Kit

- 90° Manual couplers
- 72" R134a Hose Set (1/2" ACME x 14mm)
- Blow-molded carrying case

#### 47150 Dual R12/134a Kit

- 90° Manual couplers
- 72" R134a Hose Set (1/2" ACME x 14mm)
- 72" R12 Hose Set (1/2" ACME x 1/4" MFL)
- Blow-molded carrying case