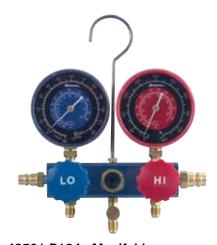

## 48501 R134a Manifold

· Manifold Only

08-123 ©2008 SPX. All rights reserved. Because of ongoing product improvements, we reserve the right to change design, materials, and specifications without notice. Product shipped may differ from photo(s) shown.