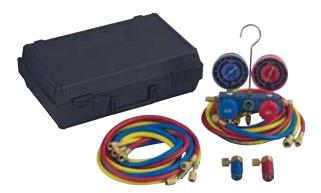

## 48510 R134a Manifold Hose Kit

- 90° Manual couplers
- 72" R134a Hose Set (1/2" ACME x 14mm)
- Blow-molded carrying case

#### 47150 Dual R12/134a Kit

- 90° Manual couplers
- 72" R134a Hose Set (1/2" ACME x 14mm)
- 72" R12 Hose Set (1/2" ACME x 1/4" MFL)
- Blow-molded carrying case