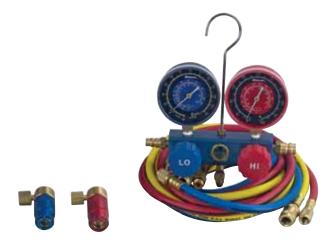

# 48511 R134a Manifold Hose Kit

- 90° Manual couplers
- 72" R134a Hose Set (1/2" ACME x 14mm)