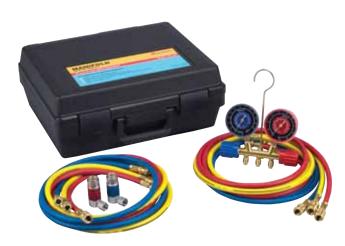

## 44150 Dual R12/134a Kit

- Brass manifold with easy-to-grip handles
- R12/R134a gauges, PSI, and °F Temp
- 1/2" ACME bottom ports
- Rear R134a and ½" ACME fittings for holding hoses
- · 90° manual couplers
- 72" R134a Hose Set (1/2" ACME x 14mm)
- 72" R12 Hose Set (1/2" ACME x 1/4" MFL)
- · Blow molded carrying case

- · Brass manifold with easy-to-grip handles
- R12/R134a gauges, PSI, and °F Temp
- ½" ACME bottom ports
- Rear R134a and 1/2" ACME fittings for holding hoses
- 90° manual couplers
- 72" R134a Hose Set (1/2" ACME x 14mm)