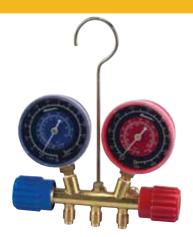

## 45101 R134a

- · Brass manifold with easy-to-grip handles
- R12/R134a gauges, PSI, and °F Temp
- 1/2" ACME bottom ports
- Rear R134a and 1/2" ACME fittings for holding hoses