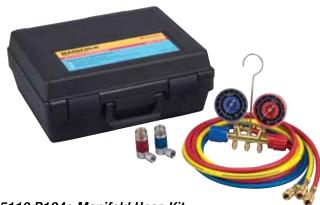

## 45110 R134a Manifold Hose Kit

- Brass manifold with easy-to-grip handles
- R12/R134a gauges, PSI, and °F Temp
- 1/2" ACME bottom ports
- Rear R134a and 1/2" ACME fittings for holding hoses
- 90° manual couplers
- 72" R134a Hose Set (1/2" ACME x 14mm)
- Blow molded carrying case