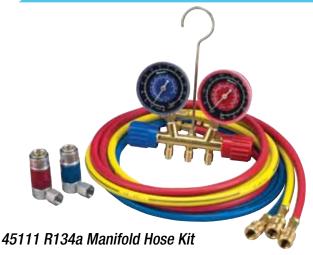

## 45110 R134a Manifold Hose Kit

- Brass manifold with easy-to-grip handles
- R12/R134a gauges, PSI, and °F Temp
- 1/2" ACME bottom ports
- Rear R134a and 1/2" ACME fittings for holding hoses
- 90° manual couplers
- 72" R134a Hose Set (1/2" ACME x 14mm)
- Blow molded carrying case