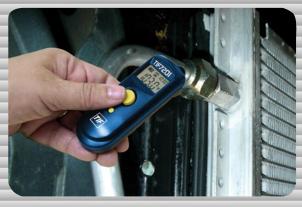

## Features:

- System-on-a-Chip (SoC) technology: compact and lightweight
- Backlit LCD display w/ dual readings
- °C / °F Switch and MAX function
- Auto power off after 15 sec.
- Battery level indication
- Distance to spot (D/S): 1:1

## **Applications:**

- Automotive
- Electrical
- General home use
- HVAC/R







## **Specifications:**

- Temperature measurement range:-27° to +428°F (-33° to +220°C)
- Operating temperature range:4 to +122°F (-10 to +50°C)
- Accuracy (Tamb=23±3°C):±2% of reading or ±4°F (2°C)
- Resolution: 0.1 °F/°C
- Distance to Spot: 1:1 optical
- Emissivity setting: 0.95 fixed
- Field of View: 1:1
- Battery: 1-CR2032 lithium cell battery

Display Box No. TIF7201D comes with four TIF7201 IR Thermometer.





HVAC/R



**Automotive** 



**Electrical** 



1-800-533-6127 www.TIF.com

a business unit of SPX Corporation

655 Eisenhower Drive, Owatonna, MN 55060-0095 Phone: 507-455-7000, International Sales: 507-455-7223