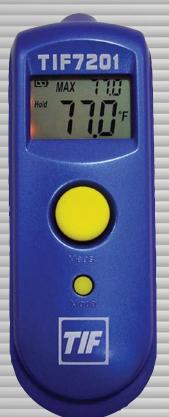

## Features:

- System-on-a-Chip (SoC) technology: compact and lightweight
- Backlit LCD display w/ dual readings
- °C / °F Switch and MAX function
- Auto power off after 15 sec.
- Battery level indication
- Distance to spot (D/S): 1:1

## **Specifications:**

- Temperature measurement range:-27° to +428°F (-33° to +220°C)
- Operating temperature range:4 to +122°F (-10 to +50°C)
- Accuracy (Tamb=23±3°C):±2% of reading or ±4°F (2°C)
- Resolution: 0.1 °F/°C
- Distance to Spot: 1:1 optical
- Emissivity setting: 0.95 fixed
- Field of View: 1:1
- Battery: 1-CR2032 lithium cell battery