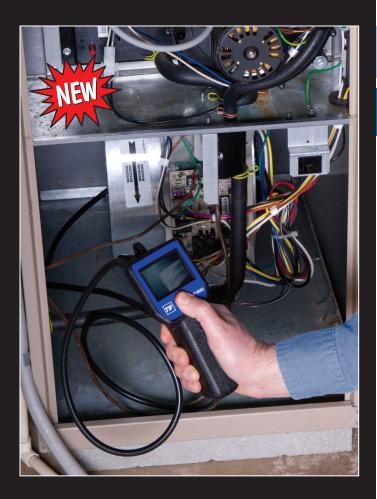

## **Video Inspection Scope**

This video scope is for remote inspection of areas generally inaccessible to the naked eye. It comes with a distal video camera at the end of a water-resistant shaft for internal inspection of engines, A/C systems, interior structures of walls, and other industrial and similiar applications.

- Easy to see high resolution color image (Resolution = 320x240 pixels).
- · Large 2.5" full color monitor for easy viewing.
- Autofocus camera helps keep the image clear and sharp.
- Waterproof, flexible 72" Staylock™ shaft.
- · Small 10mm shaft diameter.
- 5 hours of operation (4-AA batteries included).
- · Video output for optional recording.
- Storage case.
- · 1-year warranty.