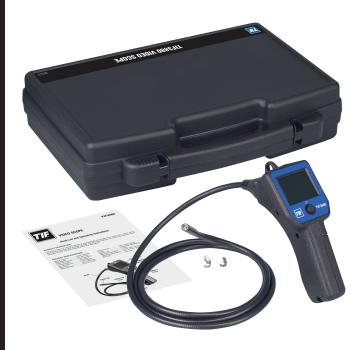

- Easy to see high resolution color image (Resolution = 320x240 pixels).
- · Large 2.5" full color monitor for easy viewing.
- Autofocus camera helps keep the image clear and sharp.
- Waterproof, flexible 72" Staylock™ shaft.
- · Small 10mm shaft diameter.
- 5 hours of operation (4-AA batteries included).
- · Video output for optional recording.
- Storage case.
- · 1-year warranty.