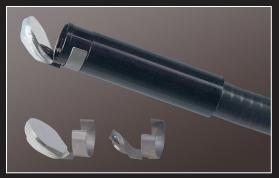

Includes clip-on 90° viewing mirror and magnetic pickup attachments.

## **TIF3880**

## **Video Inspection Scope**

This video scope is for remote inspection of areas generally inaccessible to the naked eye. It comes with a distal video camera at the end of a water-resistant shaft for internal inspection of engines, A/C systems, interior structures of walls, and other industrial and similiar applications.

- Easy to see high resolution color image (Resolution = 320x240 pixels).
- · Large 2.5" full color monitor for easy viewing.
- Autofocus camera helps keep the image clear and sharp.
- Waterproof, flexible 72" Staylock™ shaft.
- · Small 10mm shaft diameter.
- 5 hours of operation (4-AA batteries included).
- · Video output for optional recording.
- Storage case.
- · 1-year warranty.