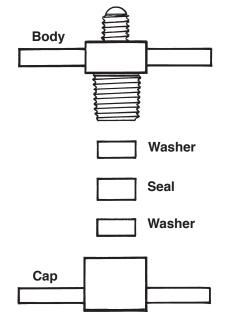

## Instructions

Depressurize the system following the manufacturer's instructions. Adapter parts and tubing must be free of oil and moisture.

- 1. Install a piercing valve on the process tube. (See illustration at right.)
- 2. Cut the end off the process tube behind the pinchoff point or solder.
- 3. Slide the cap and the appropriate size seal and washer assembly (for 3/16", 1/4", 5/16", or 3/8" tubing) onto the process tube.
- 4. Thread the body into the cap until it is hand tight.
- 5. Connect the charging line. Evacuate and recharge the system.
- Use Robinair No. 12396 Pinch-off Tool, not included, to crimp the tubing.
- 7. Remove the process fitting.
- 8. Solder the end of the process tube.

Adapter connection to process tube and charging hose.

Process
Tube

655 Eisenhower Drive Owatonna, MN 55060 USA Technical Services: 1-800-822-5561 Fax: 1-866-259-1241

Customer Service: 1-800-533-6127 Fax: 1-800-322-2890 Web Site: www.robinair. com