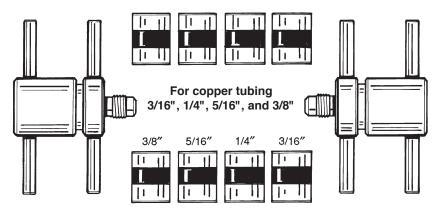

## REPLACEMENT PARTS

Seals (2 ea. required)

**43539** 3/16" **43537** 5/16" **43538** 1/4" **43536** 3/8"

Washers (4 ea. required)

**43543** 3/16" **43541** 5/16" **43542** 1/4" **43540** 3/8"

43546 Replacement Case

## Instructions

Depressurize the system following the manufacturer's instructions. Adapter parts and tubing must be free of oil and moisture.

- 1. Install a piercing valve on the process tube. (See illustration at right.)
- 2. Cut the end off the process tube behind the pinchoff point or solder.
- 3. Slide the cap and the appropriate size seal and washer assembly (for 3/16", 1/4", 5/16", or 3/8" tubing) onto the process tube.
- 4. Thread the body into the cap until it is hand tight.
- 5. Connect the charging line. Evacuate and recharge the system.
- Use Robinair No. 12396 Pinch-off Tool, not included, to crimp the tubing.
- 7. Remove the process fitting.
- 8. Solder the end of the process tube.